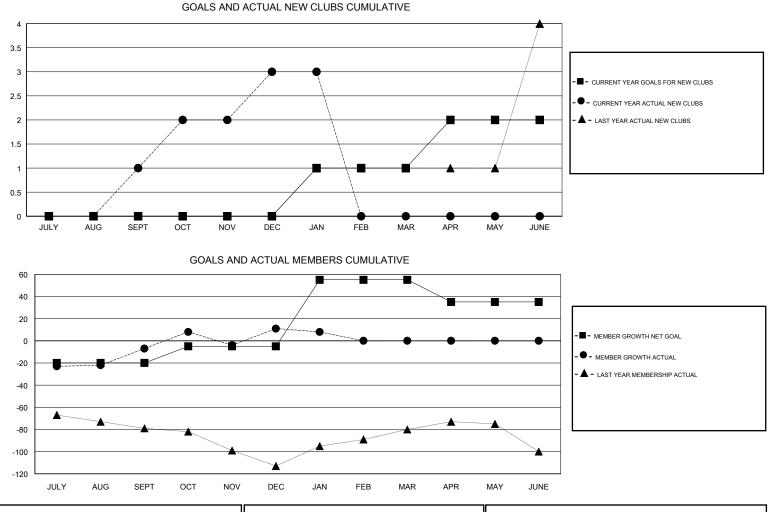

## GMT CA

| Clubs<br>RESULTS FOR 2018-2019 |               |           |               | Members               |                           |                         |                                                    |  |
|--------------------------------|---------------|-----------|---------------|-----------------------|---------------------------|-------------------------|----------------------------------------------------|--|
|                                |               |           |               | RESULTS FOR 2018-2019 |                           |                         |                                                    |  |
| QUARTER                        | NEW CLUB GOAL | NEW CLUBS | DROPPED CLUBS | QUARTER               | MEMBER GROWTH NET<br>GOAL | MEMBER GROWTH<br>ACTUAL | DROPPED<br>MEMBERS ACTUAL<br>(including transfers) |  |
| JULY/AUG/SEPT                  | 0             | 1         | 0             | JULY/AUG/SEPT         | -20                       | 41                      | 48                                                 |  |
| OCT/NOV/DEC                    | 0             | 2         | 0             | OCT/NOV/DEC           | 15                        | 80                      | 58                                                 |  |
| JAN/FEB/MAR                    | 1             | 0         | 1             | JAN/FEB/MAR           | 60                        | 14                      | 17                                                 |  |
| APR/MAY/JUNE                   | 1             | 0         | 0             | APR/MAY/JUNE          | -20                       | 0                       | 0                                                  |  |